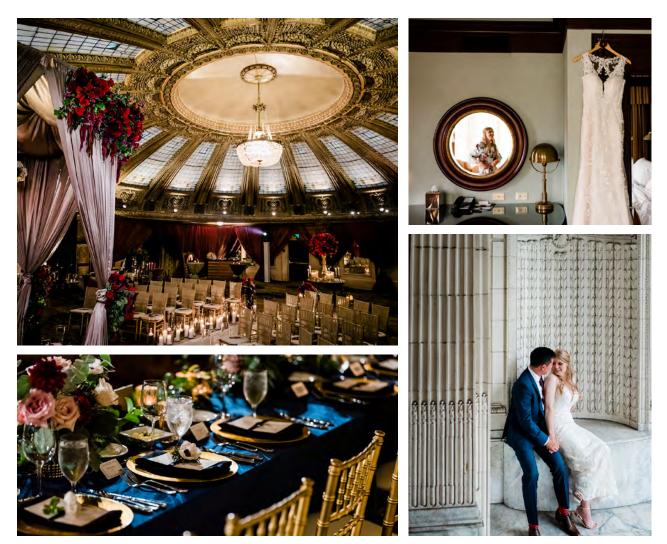

## SAY 'I DO' AT THE MOST ICONIC AND CELEBRATED HISTORICAL VENUE IN SEATTLE

## NORTHERN LIGHTS DOME ROOM UNFORGETTABLE WEDDINGS IN THE MOST UNIQUE VENUE SPACES

HOST UP TO 200 GUESTS 4,800 SQ FT BALLROOM 120 GUEST ROOMS 8 ROOFTOP TERRACE GUEST ROOMS COMPLIMENTARY BREAKFAST Polar bar lounge open daily Valet Parking In Room French Press